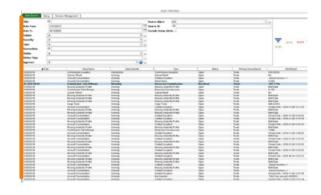

# We automatically load your trade, account, transaction, and position data from your providers.

Electronic trade surveillance allows your team to focus on high-risk transactions.

Advanced data analytics are used to generate alerts to help you manage risk.

An Integrated workflow allows you to document your escalation processes.

Field sales personnel can respond real time to home office escalation processes.

Alerts are easily tailored by you to meet your risk challenges.