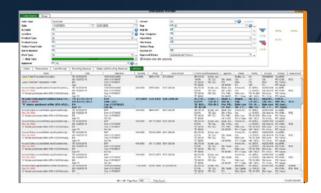

# We automatically load your trade, account, transaction, and position data from your providers.

Electronic trade surveillance allows your team to focus on high-risk transactions.

Advanced data analytics are used to generate alerts to help you manage risk.

An Integrated workflow allows you to document your escalation processes.

Field sales personnel can respond real time to home office escalation processes.

Alerts are easily tailored by you to meet your risk challenges.