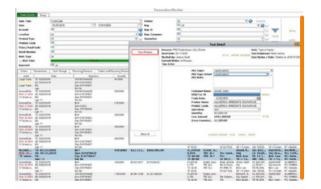

# We automatically load your trade, account, transaction, and position data from your providers.

Electronic trade surveillance allows your team to focus on high-risk transactions.

Advanced data analytics are used to generate alerts to help you manage risk.

An Integrated workflow allows you to document your escalation processes.

Field sales personnel can respond real time to home office escalation processes.

Alerts are easily tailored by you to meet your risk challenges.